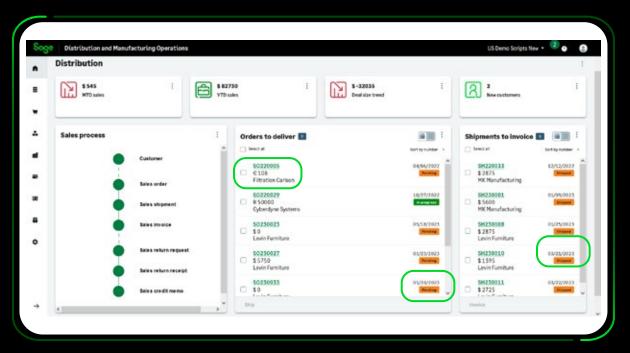

Simplify to gain the visibility and control you need to always know how much you have, how much you need to make, and how much you need to buy (and more).

| Manufacturing Dashboard Sales Dashboard Distribution | n + Create |                  |                                                 |                                  |                      |   |
|------------------------------------------------------|------------|------------------|-------------------------------------------------|----------------------------------|----------------------|---|
| Manufacturing Dashboard                              |            |                  |                                                 |                                  |                      |   |
| 14 I Anneed WD's                                     | free t     |                  | Late MO's                                       | 1                                | O WD Completed Today |   |
| See all                                              | See all    |                  | See all                                         |                                  | See all              |   |
| Production return reason analysis                    | 1          | Work order delay | 100 E                                           | Production                       | cost trend           |   |
| No reason                                            |            | Sart by surger * | Thermocouple temperature sensor                 | 5.000<br>0.000<br>7.000<br>6.000 | ÅÅ                   |   |
| No.reason                                            | -          | W0220003         | Thermowell protecting tubes                     | 5.000<br>6.000<br>5.000<br>2.000 | 11/1                 | 8 |
| Normation                                            |            | -                | Capiteur de pression altra précis po            | 1.000                            | 111111               | 1 |
| Damaged during delivery                              | -          | W0220014         | Paritaur de roessine modèle I ¥ . <sup>96</sup> | 1.                               | 4 8 7 8              |   |

#### Sell and distribute

Modernize best practices throughout your entire sales cycle from receiving orders to shipping goods and managing returns.

Stop leaving money on the table and improve cash flow with the entire order to sales process visible on a single screen. Process orders and invoices straight from hyper-linked dashboards you can easily create.