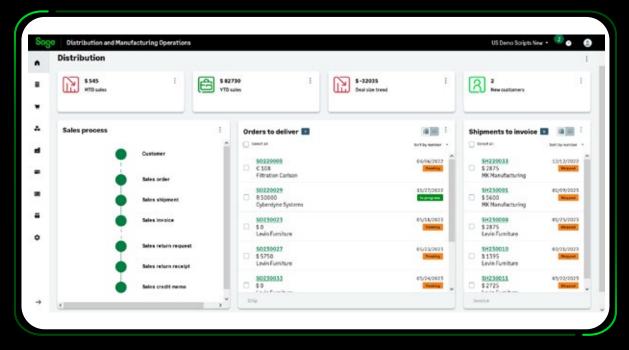

Simplify to gain the visibility and control you need to always know how much you have, how much you need to make, and how much you need to buy (and more).

| Manufacturing Dashboard Sales Dashboard Distribution | n + Create |                  |                                                 |                                  |                      |   |
|------------------------------------------------------|------------|------------------|-------------------------------------------------|----------------------------------|----------------------|---|
| Manufacturing Dashboard                              |            |                  |                                                 |                                  |                      |   |
| 14 I Anneed WD's                                     | free t     |                  | Late MO's                                       | 1                                | O WD Completed Today |   |
| See all                                              | See all    |                  | See all                                         |                                  | See all              |   |
| Production return reason analysis                    | 1          | Work order delay | 100 E                                           | Production                       | cost trend           |   |
| No reason                                            |            | Sart by surger * | Thermocouple temperature sensor                 | 5.000<br>0.000<br>7.000<br>6.000 | ÅÅ                   |   |
| No.reason                                            | -          | W0220003         | Thermowell protecting tubes                     | 5.000<br>6.000<br>5.000<br>2.000 | 11/1                 | 8 |
| Normation                                            |            | -                | Capiteur de pression altra précis po            | 1.000                            | 111111               | 1 |
| Damaged during delivery                              | -          | W0220014         | Paritaur de roessine modèle I ¥ . <sup>96</sup> | 1.                               | 4 8 7 8              |   |

#### Sell and distribute

Modernize best practices throughout your entire sales cycle from receiving orders to shipping goods and managing returns.

Stop leaving money on the table and improve cash flow with the entire order to sales process visible on a single screen. Process orders and invoices straight from hyper-linked dashboards you can easily create.